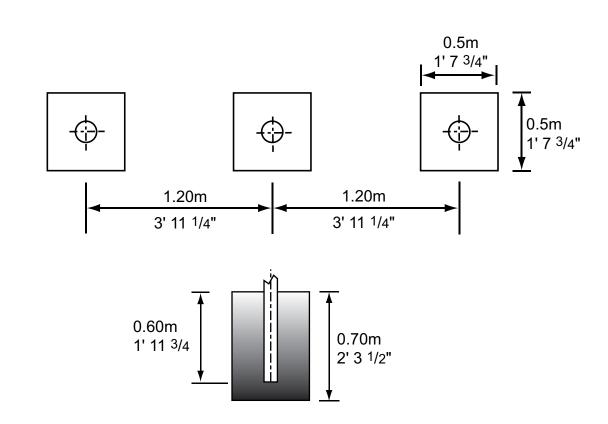

## Note:

Footing depth can be adjusted based on customer's preference for the height of horizontal bars. Maximum depth unlimited. Minimum depth of post in footing is 55 cms. cms.