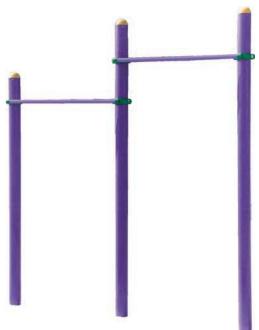

## **HORIZONTAL BARS**

## Dimensions (above surface)

| -      | ,       |                        |
|--------|---------|------------------------|
| Length | 2.4 m   | 7' 10 <sup>1</sup> /2" |
| Width  | 0.115 m | 4 1/2"                 |
| Height | 2.4 m   | 7' 10 <sup>1</sup> /2" |